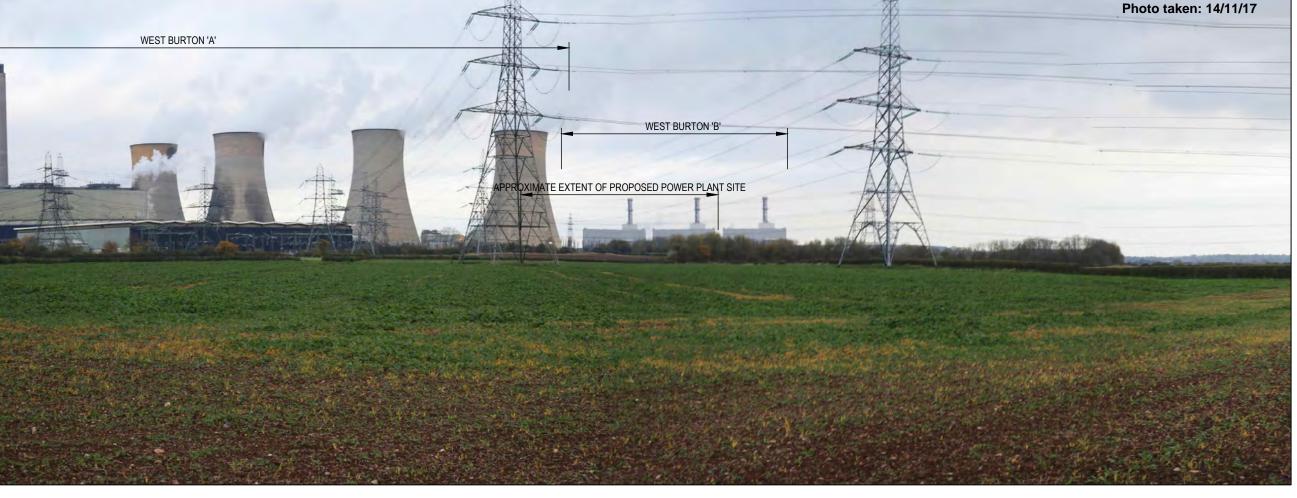

**LEGEND** Indicative Site Boundary Approximate Extent of Proposed Power Plant Site Viewpoint and

Direction of View

VIEWPOINT: Description: Sturton-le-Steeple FP17, Sturton-le-Steeple RB32, Common Lane Users of PRoW & residential receptors at Sturton-le-Steeple Receptor type: OS Reference: 479127, 384535 Direction: North-east Height (m AOD): 10 Date and time: 14/11/17 13:30 hrs Canon EOS 6D Camera: Lens: 50.0 mm Camera height (m): 1.5 Distance to site (m): 2008